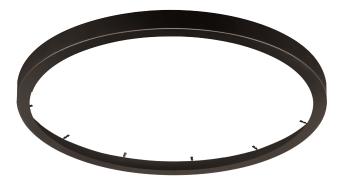

## **Everlume**

You'll never have to sacrifice function for style with this Edgelit round trim ring. The ring is coated in a handsome antique bronze finish for a modern aesthetic. The trim ring is easy to install in both residential and commercial settings.

- · Easy to install in both residential and commercial settings.
- The accessory fuses both form and function into one versatile design.
- Features a handsome antique bronze finish for a modern aesthetic.
- Excellent for use in closets, hallways, stairways, or kitchens.
- Perfect for transitional, modern, contemporary, or luxury settings.
- · Measures 18-inch width by 1.1-inch height.
- · Weighs 1.28lbs.
- · Includes installation instructions and mounting hardware.
- · Progress Lighting products are designed for exceptional quality, reliability, and functionality.